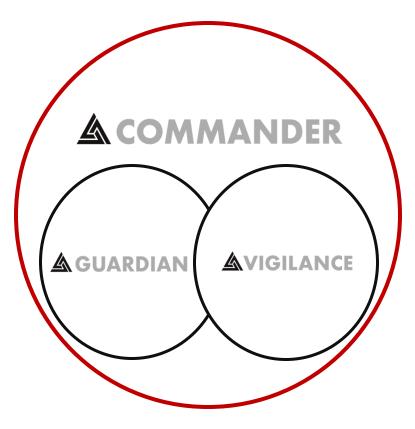

# **A COMMANDER** Managed GRC Advisory For CMMC

# What is Commander?

- A structured service to help organization develop sustainable compliance programs
- The CMMC focused complement to our Guardian
  + Vigilance service
- The FIRST Summit 7 Managed Service that offers SHARED RESPONSIBILITY with ALL
   320 ASSESSMENT OBJECTIVES in NIST SP 800-171a/ CMMC L2

#### What is Commander?

Our CMMC focused complement to our Guardian + Vigilance service

#### SHARED RESPONSIBILITY with ALL 320 ASSESSMENT OBJECTIVES