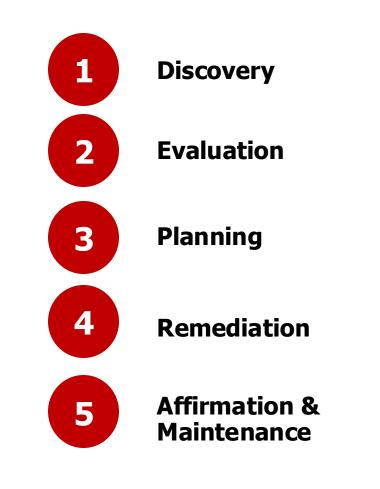

#### **How Commander works?**

5-Phase Expert-led Program with advisory and oversight that:

- Evaluates your compliance program against CMMC L2 requirements to Discover deficiencies. Then, turn those deficiencies into POA&Ms.
- Creates a comprehensive remediation Plan to resolve open POA&Ms and eliminate the deficiencies in your CMMC program.
- Produces a CMMC compliance program designed to achieve L2 certification, sustain annual affirmations, and withstand re-certification assessments.