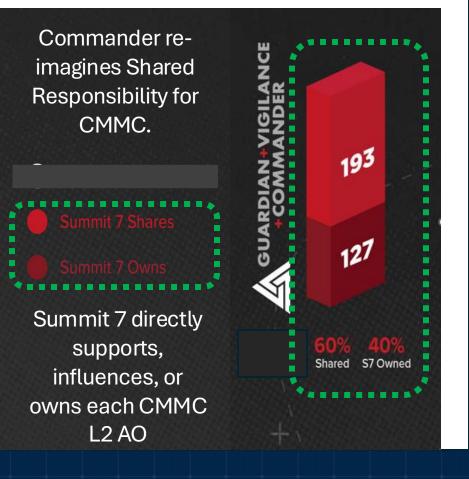

# What is Commander?

- A structured service to help organization develop sustainable compliance programs
- The CMMC focused complement to our Guardian
  + Vigilance service
- The FIRST Summit 7 Managed Service that offers SHARED RESPONSIBILITY with ALL
   320 ASSESSMENT OBJECTIVES in NIST SP 800-171a/ CMMC L2

#### SHARED RESPONSIBILITY with ALL 320 ASSESSMENT OBJECTIVES