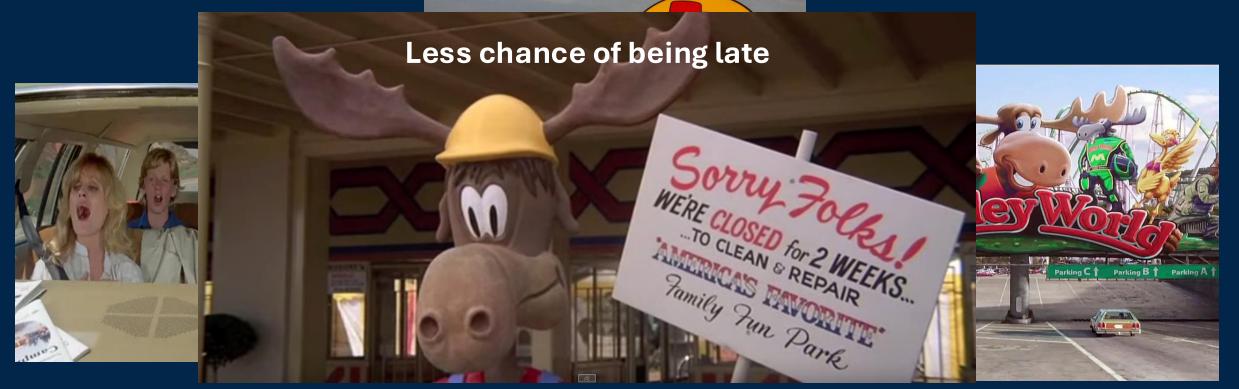

#### What if...The Griswold's had Buc-ees?

- Stops
- Risk
- Room for Error

#### Griswold's vs. Buc-ee's

OR

#### **Chaos and Heartbreak**

One stop. Everything handled. Destination achieved!

The only stop on the route

We help you map the route