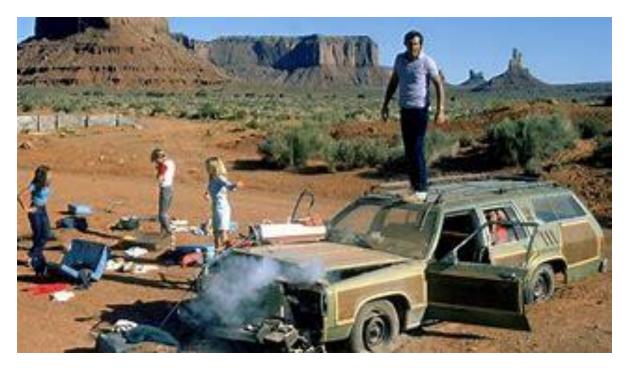

#### What if...The Griswold's had Buc-ees?

- Stops
- Risk
- Room for Error

#### Griswold's vs. Buc-ee's

OR

#### **Chaos and Heartbreak**

One stop. Everything handled. Destination achieved!

The only stop on the route

We help you map the route